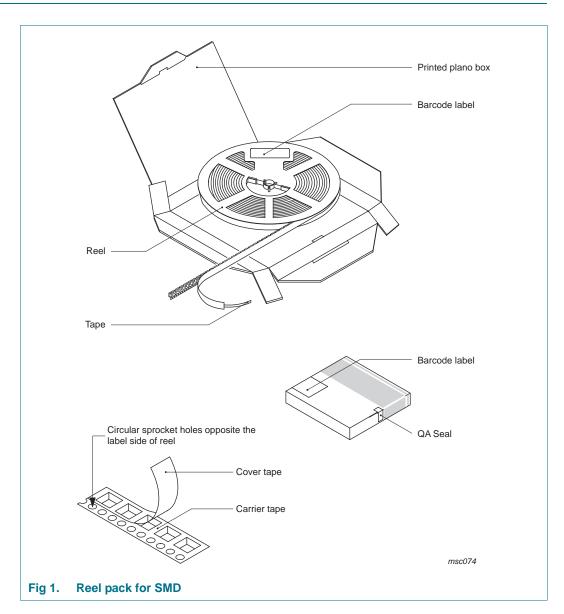

## **Packing method**

Table 1. **Packing information** 

| Package version | 12NC<br>ending | Reel dimensions d x w (mm) [1] | SPQ/PQ<br>(pcs) | Reels<br>per box | Outer box dimensions<br>I x w x h (mm) |
|-----------------|----------------|--------------------------------|-----------------|------------------|----------------------------------------|
| SOT502A         | 135            | 330 x 44                       | 300             | 1                | 341 x 338 x 61                         |

[1] d = reel diameter; w = tape width.

NXP Semiconductors SOT502A