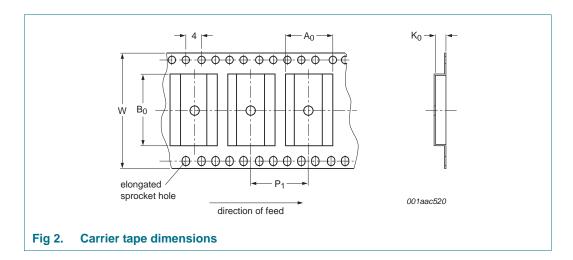

## 2. Carrier tape dimensions

Table 2. Carrier tape dimensions

In accordance with IEC 60286-3.

| A <sub>0</sub> (mm) | B <sub>0</sub> (mm) | K <sub>0</sub> (mm) | T (mm) | P <sub>1</sub> (mm) | W (mm) |
|---------------------|---------------------|---------------------|--------|---------------------|--------|
| 24.0                | 34.5                | 4.85                | -      | 28.0                | 44     |